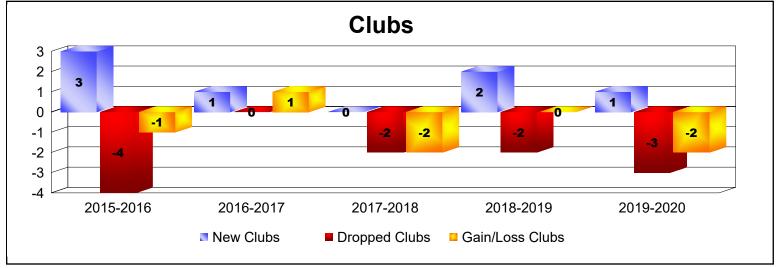

| Year      | New<br>Clubs | Dropped<br>Clubs | Gain/<br>Loss<br>Clubs | New<br>Members | Charter<br>Members | Reinstate<br>Members | Transfer<br>Members | Total<br>Member<br>Added | Total<br>Members<br>Dropped | Gain/<br>Loss<br>Members |
|-----------|--------------|------------------|------------------------|----------------|--------------------|----------------------|---------------------|--------------------------|-----------------------------|--------------------------|
| 2015-2016 | 3            | -4               | -1                     | 215            | 96                 | 8                    | 12                  | 331                      | -298                        | 33                       |
| 2016-2017 | 1            | 0                | 1                      | 161            | 29                 | 18                   | 8                   | 216                      | -359                        | -143                     |
| 2017-2018 | 0            | -2               | -2                     | 207            | 0                  | 11                   | 20                  | 238                      | -258                        | -20                      |
| 2018-2019 | 2            | -2               | 0                      | 173            | 52                 | 7                    | 24                  | 256                      | -303                        | -47                      |
| 2019-2020 | 1            | -3               | -2                     | 202            | 25                 | 12                   | 23                  | 262                      | -269                        | -7                       |
| Average   | 1            | -2               | -1                     | 192            | 40                 | 11                   | 17                  | 261                      | -297                        | -37                      |