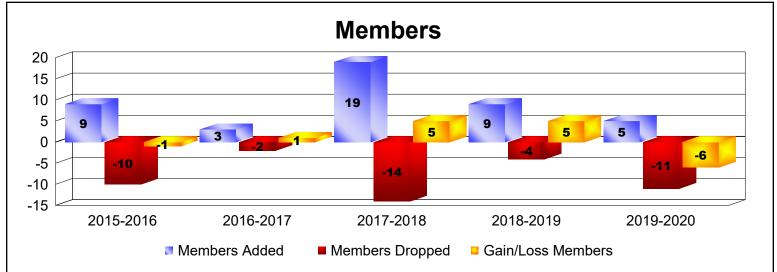

MBR0065 Page 1 of 2 7/7/2020 3:39:39AM

| Year      | New<br>Clubs | Dropped<br>Clubs | Gain/<br>Loss<br>Clubs | New<br>Members | Charter<br>Members | Reinstate<br>Members | Transfer<br>Members | Total<br>Member<br>Added | Total<br>Members<br>Dropped | Gain/<br>Loss<br>Members |
|-----------|--------------|------------------|------------------------|----------------|--------------------|----------------------|---------------------|--------------------------|-----------------------------|--------------------------|
| 2015-2016 | 0            | 0                | 0                      | 6              | 0                  | 2                    | 1                   | 9                        | -10                         | -1                       |
| 2016-2017 | 0            | 0                | 0                      | 3              | 0                  | 0                    | 0                   | 3                        | -2                          | 1                        |
| 2017-2018 | 0            | 0                | 0                      | 17             | 0                  | 0                    | 2                   | 19                       | -14                         | 5                        |
| 2018-2019 | 0            | 0                | 0                      | 9              | 0                  | 0                    | 0                   | 9                        | -4                          | 5                        |
| 2019-2020 | 0            | 0                | 0                      | 4              | 0                  | 1                    | 0                   | 5                        | -11                         | -6                       |
| Average   | 0            | 0                | 0                      | 8              | 0                  | 1                    | 1                   | 9                        | -8                          | 1                        |