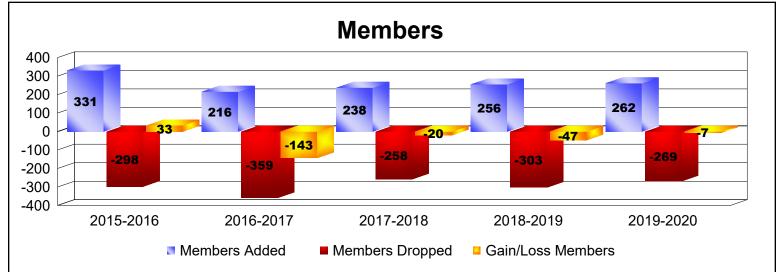

| Year      | New<br>Clubs | Dropped<br>Clubs | Gain/<br>Loss<br>Clubs | New<br>Members | Charter<br>Members | Reinstate<br>Members | Transfer<br>Members | Total<br>Member<br>Added | Total<br>Members<br>Dropped | Gain/<br>Loss<br>Members |
|-----------|--------------|------------------|------------------------|----------------|--------------------|----------------------|---------------------|--------------------------|-----------------------------|--------------------------|
| 2015-2016 | 3            | -4               | -1                     | 215            | 96                 | 8                    | 12                  | 331                      | -298                        | 33                       |
| 2016-2017 | 1            | 0                | 1                      | 161            | 29                 | 18                   | 8                   | 216                      | -359                        | -143                     |
| 2017-2018 | 0            | -2               | -2                     | 207            | 0                  | 11                   | 20                  | 238                      | -258                        | -20                      |
| 2018-2019 | 2            | -2               | 0                      | 173            | 52                 | 7                    | 24                  | 256                      | -303                        | -47                      |
| 2019-2020 | 1            | -3               | -2                     | 202            | 25                 | 12                   | 23                  | 262                      | -269                        | -7                       |
| Average   | 1            | -2               | -1                     | 192            | 40                 | 11                   | 17                  | 261                      | -297                        | -37                      |